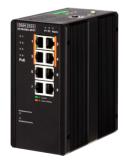

## ECIS4500-4P4T

Industrial PoE+ Gigabit Ethernet Switches

The Edgecore ECIS4500 PoE series are managed industrial PoE+ Gigabit Ethernet switches. The switches comply to the IEEE 802.3 af/at standard and are able to deliver up to 30 watts of power per port along with data over standard Ethernet cabling.

## Description

The Edgecore ECIS4500 PoE series are managed industrial PoE+ Gigabit Ethernet switches. The switches comply to the IEEE 802.3 af/at standard and are able to deliver up to 30 watts of power per port along with data over standard Ethernet cabling. The switches can be used to power any IEEE 802.3af/at-compliant PoE PD devices, and include PoE power management features that ease the deployment effort and PoE power budget planning, as well as eliminating the need for additional wiring to reach a power source.