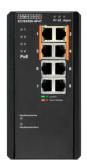

## ECIS4500-4P4T

Industrial PoE+ Gigabit Ethernet Switches

The Edgecore ECIS4500 PoE series are managed industrial PoE+ Gigabit Ethernet switches. The switches comply to the IEEE 802.3 af/at standard and are able to deliver up to 30 watts of power per port along with data over standard Ethernet cabling.

## Description

The Edgecore ECIS4500 PoE series are managed industrial PoE+ Gigabit Ethernet switches. The switches comply to the IEEE 802.3 af/at standard and are able to deliver up to 30 watts of power per port along with data over standard Ethernet cabling. The switches can be used to power any IEEE 802.3af/at-compliant PoE PD devices, and include PoE power management features that ease the deployment effort and PoE power budget planning, as well as eliminating the need for additional wiring to reach a power source.