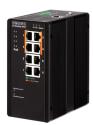

## ECIS4500-4P4T

Industrial PoE+ Gigabit Ethernet Switches

The Edgecore ECIS4500 PoE series are managed industrial PoE+ Gigabit Ethernet switches. The switches comply to the IEEE 802.3 af/at standard and are able to deliver up to 30 watts of power per port along with data over standard Ethernet cabling.

## Description

The Edgecore ECIS4500 PoE series are managed industrial PoE+ Gigabit Ethernet switches. The switches comply to the IEEE 802.3 af/at standard and are able to deliver up to 30 watts of power per port along with data over standard Ethernet cabling. The switches can be used to power any IEEE 802.3af/at-compliant PoE PD devices, and include PoE power management features that ease the deployment effort and PoE power budget planning, as well as eliminating the need for additional wiring to reach a power source.