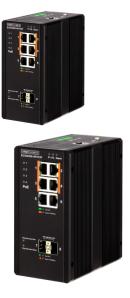

## ECIS4500-4P2T2F

Industrial PoE+ Gigabit Ethernet Switches

The Edgecore ECIS4500 PoE series are managed industrial PoE+ Gigabit Ethernet switches. The switches comply to the IEEE 802.3 af/at standard and are able to deliver up to 30 watts of power per port along with data over standard Ethernet cabling.

## Description

The Edgecore ECIS4500 PoE series are managed industrial PoE+ Gigabit Ethernet switches. The switches comply to the IEEE 802.3 af/at standard and are able to deliver up to 30 watts of power per port along with data over standard Ethernet cabling. The switches can be used to power any IEEE 802.3af/at-compliant PoE PD devices, and include PoE power management features that ease the deployment effort and PoE power budget planning, as well as eliminating the need for additional wiring to reach a power source.