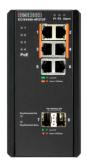

## ECIS4500-4P2T2F

Industrial PoE+ Gigabit Ethernet Switches

The Edgecore ECIS4500 PoE series are managed industrial PoE+ Gigabit Ethernet switches. The switches comply to the IEEE 802.3 af/at standard and are able to deliver up to 30 watts of power per port along with data over standard Ethernet cabling.

## Description

The Edgecore ECIS4500 PoE series are managed industrial PoE+ Gigabit Ethernet switches. The switches comply to the IEEE 802.3 af/at standard and are able to deliver up to 30 watts of power per port along with data over standard Ethernet cabling. The switches can be used to power any IEEE 802.3af/at-compliant PoE PD devices, and include PoE power management features that ease the deployment effort and PoE power budget planning, as well as eliminating the need for additional wiring to reach a power source.