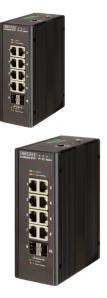

## ECIS4500-8T2F

Industrial Gigabit Ethernet Switches

The Edgecore ECIS4500 series are managed industrial Gigabit Ethernet switches. The switches provide Gigabit Ethernet ports for upgrading the existing Fast Ethernet network infrastructure to full Gigabit speed. Gigabit Ethernet networks provide a higher bandwidth than the legacy Fast Ethernet networks and reduces the response time for time-sensitive applications.

Rating: Not Rated Yet **Price** 

Ask a question about this product

Description

The Edgecore ECIS4500 series are managed industrial Gigabit Ethernet switches. The switches provide Gigabit Ethernet ports for upgrading the existing Fast Ethernet network infrastructure to full Gigabit speed. Gigabit Ethernet networks provide a higher bandwidth than the legacy Fast Ethernet networks and reduces the response time for time-sensitive applications. With powerful features, the ECIS4500 series are easy to deploy and manage the network, providing reliable and quality service for growing network traf?c demand.