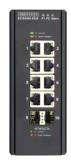

## ECIS4500-8T2F

Industrial Gigabit Ethernet Switches

The Edgecore ECIS4500 series are managed industrial Gigabit Ethernet switches. The switches provide Gigabit Ethernet ports for upgrading the existing Fast Ethernet network infrastructure to full Gigabit speed. Gigabit Ethernet networks provide a higher bandwidth than the legacy Fast Ethernet networks and reduces the response time for time-sensitive applications.

Rating: Not Rated Yet **Price** 

Ask a question about this product

Description

The Edgecore ECIS4500 series are managed industrial Gigabit Ethernet switches. The switches provide Gigabit Ethernet ports for upgrading the existing Fast Ethernet network infrastructure to full Gigabit speed. Gigabit Ethernet networks provide a higher bandwidth than the legacy Fast Ethernet networks and reduces the response time for time-sensitive applications. With powerful features, the ECIS4500 series are easy to deploy and manage the network, providing reliable and quality service for growing network traf?c demand.