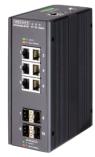

## ECIS4500-6T4F

## Industrial Gigabit Ethernet Switches

The Edgecore ECIS4500 series are managed industrial Gigabit Ethernet switches. The switches provide Gigabit Ethernet ports for upgrading the existing Fast Ethernet network infrastructure to full Gigabit speed. Gigabit Ethernet networks provide a higher bandwidth than the legacy Fast Ethernet networks and reduces the response time for time-sensitive applications.

## Description

The Edgecore ECIS4500 series are managed industrial Gigabit Ethernet switches. The switches provide Gigabit Ethernet ports for upgrading the existing Fast Ethernet network infrastructure to full Gigabit speed. Gigabit Ethernet networks provide a higher bandwidth than the legacy Fast Ethernet networks and reduces the response time for time-sensitive applications. With powerful features, the ECIS4500 series are easy to deploy and manage the network, providing reliable and quality service for growing network traf?c demand.