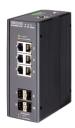

## ECIS4500-6T4F

## Industrial Gigabit Ethernet Switches

The Edgecore ECIS4500 series are managed industrial Gigabit Ethernet switches. The switches provide Gigabit Ethernet ports for upgrading the existing Fast Ethernet network infrastructure to full Gigabit speed. Gigabit Ethernet networks provide a higher bandwidth than the legacy Fast Ethernet networks and reduces the response time for time-sensitive applications.

## Description

The Edgecore ECIS4500 series are managed industrial Gigabit Ethernet switches. The switches provide Gigabit Ethernet ports for upgrading the existing Fast Ethernet network infrastructure to full Gigabit speed. Gigabit Ethernet networks provide a higher bandwidth than the legacy Fast Ethernet networks and reduces the response time for time-sensitive applications. With powerful features, the ECIS4500 series are easy to deploy and manage the network, providing reliable and quality service for growing network traf?c demand.