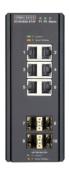

## ECIS4500-6T4F

## Industrial Gigabit Ethernet Switches

The Edgecore ECIS4500 series are managed industrial Gigabit Ethernet switches. The switches provide Gigabit Ethernet ports for upgrading the existing Fast Ethernet network infrastructure to full Gigabit speed. Gigabit Ethernet networks provide a higher bandwidth than the legacy Fast Ethernet networks and reduces the response time for time-sensitive applications.

## Description

The Edgecore ECIS4500 series are managed industrial Gigabit Ethernet switches. The switches provide Gigabit Ethernet ports for upgrading the existing Fast Ethernet network infrastructure to full Gigabit speed. Gigabit Ethernet networks provide a higher bandwidth than the legacy Fast Ethernet networks and reduces the response time for time-sensitive applications. With powerful features, the ECIS4500 series are easy to deploy and manage the network, providing reliable and quality service for growing network traf?c demand.