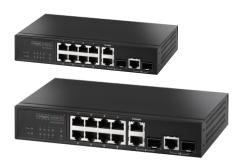

## L2 Fast Ethernet Standalone Switch

ES3510MA-DC features 10 ports; with 8 x FE + 2 GE Combo (RJ45/SFP) ports, is a high-performance Fast Ethernet Layer 2/4 switch with Fanless Design. ES3510MA-DC is 10 inches installation Design with DC Version.

## Description

The Edge-Core ES3510MA-DC is a high-performance Fast Ethernet Layer 2/4 switch featuring 10 ports; 8 10/100 Mbps ports and 2 combination Gigabit Ethernet RJ-45/SFP (Small Form Factor Pluggable, dual-speed 100/1000 Mbps) ports. It is ideal for Fast Ethernet desktop connectivity and wiring closet installations. Using IP Clustering in a virtual stack of up to 36 switches, the whole stack can be managed as a single entity with a single IP address. This switch is packed with features and is a cost-effective solution that brings continuous availability, enhanced security, and advanced QoS to the network edge, while maintaining simplicity of management.