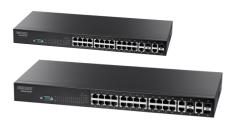

## L2 Fast Ethernet Standalone Switch

ECS3510-28T features 28 ports; with 24 x FE + 4 GE Combo (RJ45/SFP) ports, is a high-performance Fast Ethernet Layer 2 switch with fanless Design.

Rating: Not Rated Yet **Price** 

## Description

The Edge-Core ECS3510-28T is a high-performance Fast Ethernet Layer 2/4 switch featuring 28 ports; 24 10/100BASE-TX ports and four combination Gigabit Ethernet RJ-45/SFP (Small Form Factor Pluggable) ports. It is ideal for desktop Fast Ethernet connectivity and wiring closet installations. This switch is packed with features and is a cost-effective solution that brings continuous availability, enhanced security and advanced QoS to the network edge, while maintaining simplicity of management.